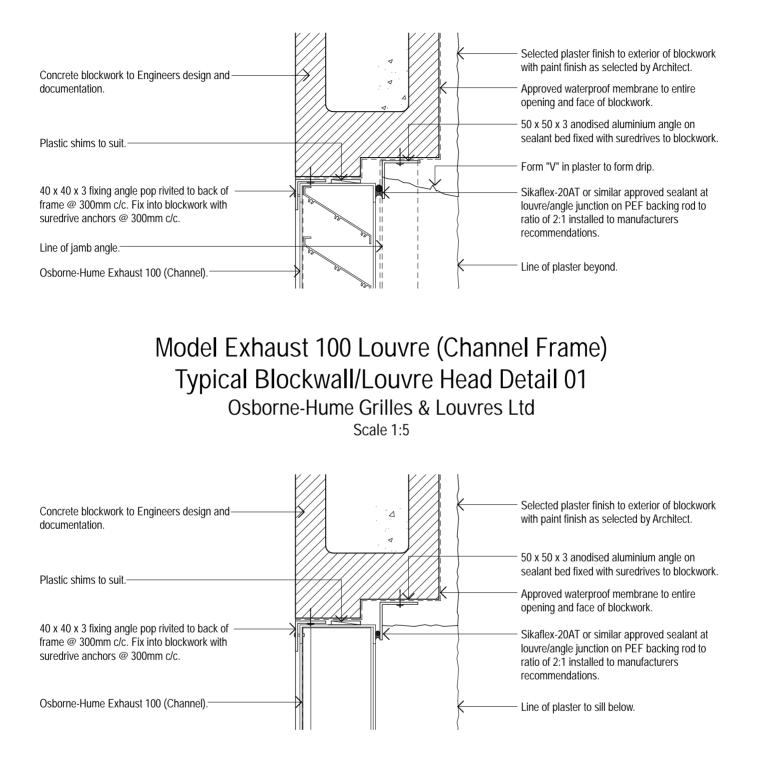

## General Notes:

Flashing materials must be selected based on environmental exposure, refer to NZS 3604:1999.

Refer to the manufacturer or supplier for technical information of all materials.

This is an untested alternative solution to NZBC E2/AS1.

This information is intended to be informative and used as a guideline only. Due to the many variables affecting different projects Osborne-Hume Louvres & Grilles Ltd can not replace the judgment or advice of an Architect, Engineer or any other relevant technical expert and such experts must be consulted to determine the suitability or otherwise of the details or the necessity for further design/detailing.