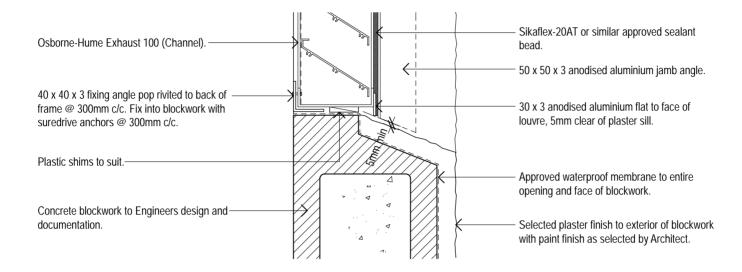

Model Exhaust 100 Louvre (Channel Frame) Typical Blockwall/Louvre Jamb Detail 02 Osborne-Hume Grilles & Louvres Ltd Scale 1:5

## General Notes:

Flashing materials must be selected based on environmental exposure, refer to NZS 3604:1999.

Refer to the manufacturer or supplier for technical information of all materials.

This is an untested alternative solution to NZBC E2/AS1.

This information is intended to be informative and used as a guideline only. Due to the many variables affecting different projects Osborne-Hume Louvres & Grilles Ltd can not replace the judgment or advice of an Architect, Engineer or any other relevant technical expert and such experts must be consulted to determine the suitability or otherwise of the details or the necessity for further design/detailing.