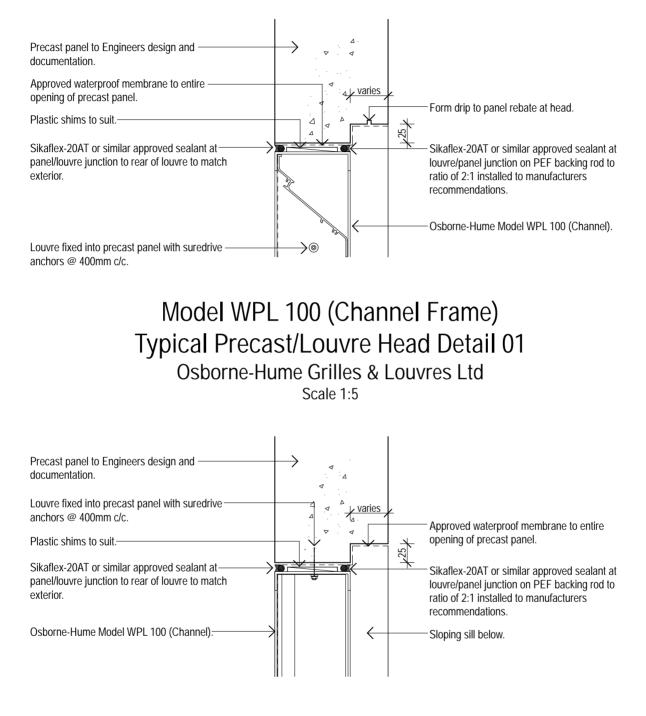

## General Notes:

Flashing materials must be selected based on environmental exposure, refer to NZS 3604:1999.

Refer to the manufacturer or supplier for technical information of all materials.

This is an untested alternative solution to NZBC E2/AS1.

This information is intended to be informative and used as a guideline only. Due to the many variables affecting different projects Osborne-Hume Louvres & Grilles Ltd can not replace the judgment or advice of an Architect, Engineer or any other relevant technical expert and such experts must be consulted to determine the suitability or otherwise of the details or the necessity for further design/detailing.