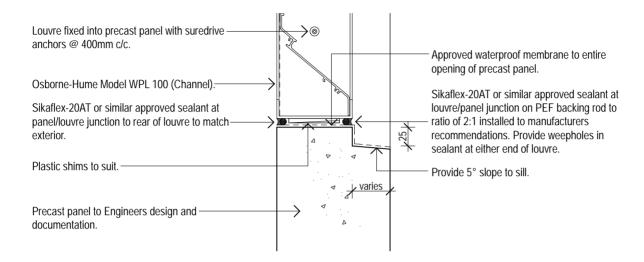

Model WPL 100 (Channel Frame) Typical Precast/Louvre Jamb Detail 02 Osborne-Hume Grilles & Louvres Ltd Scale 1:5

## General Notes:

Flashing materials must be selected based on environmental exposure, refer to NZS 3604:1999.

Refer to the manufacturer or supplier for technical information of all materials.

This is an untested alternative solution to NZBC E2/AS1.

This information is intended to be informative and used as a guideline only. Due to the many variables affecting different projects Osborne-Hume Louvres & Grilles Ltd can not replace the judgment or advice of an Architect, Engineer or any other relevant technical expert and such experts must be consulted to determine the suitability or otherwise of the details or the necessity for further design/detailing.