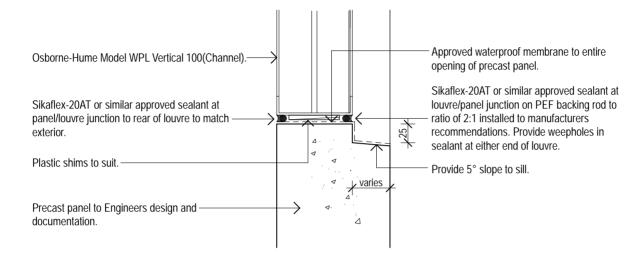

## Model WPL Vertical 100 (Channel Frame) Typical Precast/Louvre Sill Detail 03 Osborne-Hume Grilles & Louvres Ltd Scale 1:5