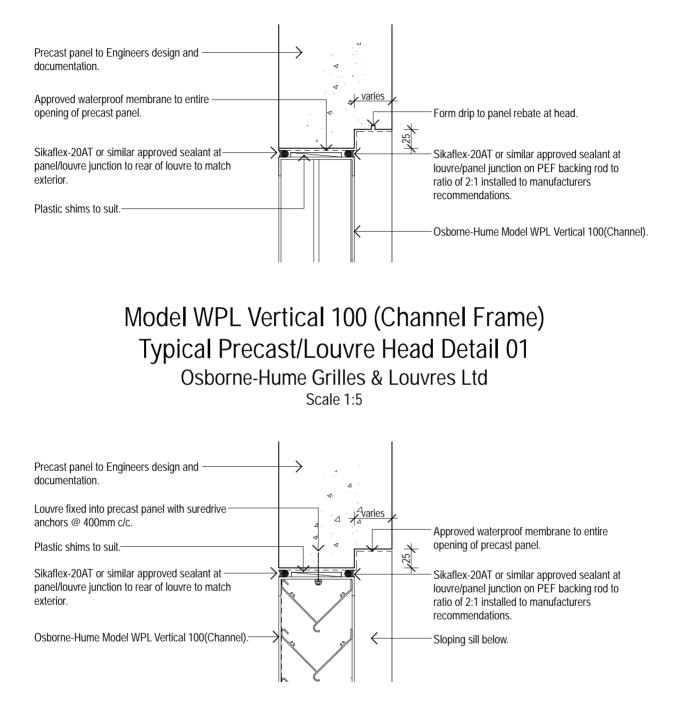

Model WPL Vertical 100 (Channel Frame) Typical Precast/Louvre Jamb Detail 02 Osborne-Hume Grilles & Louvres Ltd Scale 1:5